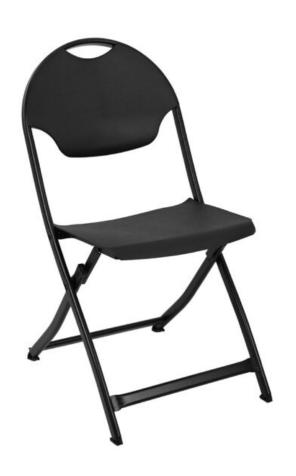

# **OVERVIEW**

The SwiftSet® Folding Chair is the workhorse of MityLite's portable seating line. Its patented design makes event setup and takedown a breeze. An extremely tight stacking density saves storage space, while one-handed setup saves time. Boost comfort with optional upholstery, or amp up the style with a customized logo or motif. Multiple colors and finishes are available.

## **FEATURES**

- Lightweight yet durable frame has a capacity of up to 1,000 lbs.
- Powder-coated frame finish, polypropylene seat, and back are resistant to stains and scratches
- Unique frame shape minimizes needed storage space
- Foam padding and upholstery increase comfort for users
- Many customization options available including optional upholstery and embroidery
- Generous 10-year frame warranty, 3-year seat and back warranty
- For Upholstered option: Generous 12-year frame warranty, 3-year seat and back warranty, and 1-year upholstery warranty