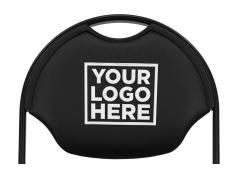

## Customizable and unique

You can turn your guest seating into permanent advertising with a custom embroidered logo or company name on the chair cushion.

Strengthen your brand

Create eye-catching seating that strengthens your brand with a logo imprinted on the back of each chair.