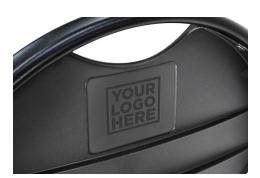

## Customizable and unique

You can turn your guest seating into permanent advertising with a custom embroidered logo or company name on the chair cushion.

Strengthen your brand

Create eye-catching seating that strengthens your brand with a logo imprinted on the back of each chair.