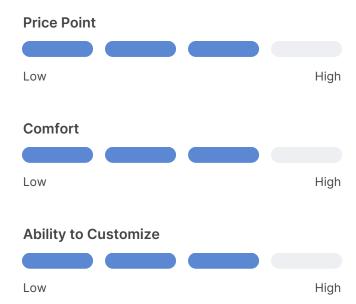

nd back - 12 years on frame, 3 years on seat

and back, 1 year on upholstery

Glide Options: Plastic

Width: 18" (45.7 cm)

Weight: 12 lbs (5.2 kg) - 16 lbs (7.3 kg)

Minimum Order Quantity: 1 - 100

Weight Capacity: 1,000 lbs (453.6 kg)

## **FEATURES**

- Lightweight yet durable frame has a capacity of up to 1,000 lbs.
- Powder-coated frame finish, polypropylene seat, and back are resistant to stains and scratches
- Unique frame shape minimizes needed storage space
- Foam padding and upholstery increase comfort for users
- Many customization options available including optional upholstery and embroidery
- Generous 10-year frame warranty, 3-year seat and back warranty
- For Upholstered option: Generous 12-year frame warranty, 3-year seat and back warranty, and 1-year upholstery warranty











## Customizable and unique

You can turn your guest seating into permanent advertising with a custom embroidered logo or company name on the chair cushion.



Strengthen your brand

Create eye-catching seating that strengthens your brand with a logo imprinted on the back of each chair.

# **OPTIONS**

## **CHAIR COLORS**



## **CHAIR UPHOLSTERY**

Add Upholstery, No Upholstery

#### **ADD-ONS**

- Custom Embroidery (upholstered only)
- Ganging

## **PRICE**

• Available upon request

# **ASSEMBLY & CARE**

#### **ASSEMBLY**

No assembly required.

Optional Wall Mount with minimal assembly required. Easily attaches to the inside closets, on the backs of doors, or anywhere else that's out of the way. Offers storage for 2 folding chairs.

#### **CLEANING**

Use a soft, damp cloth w