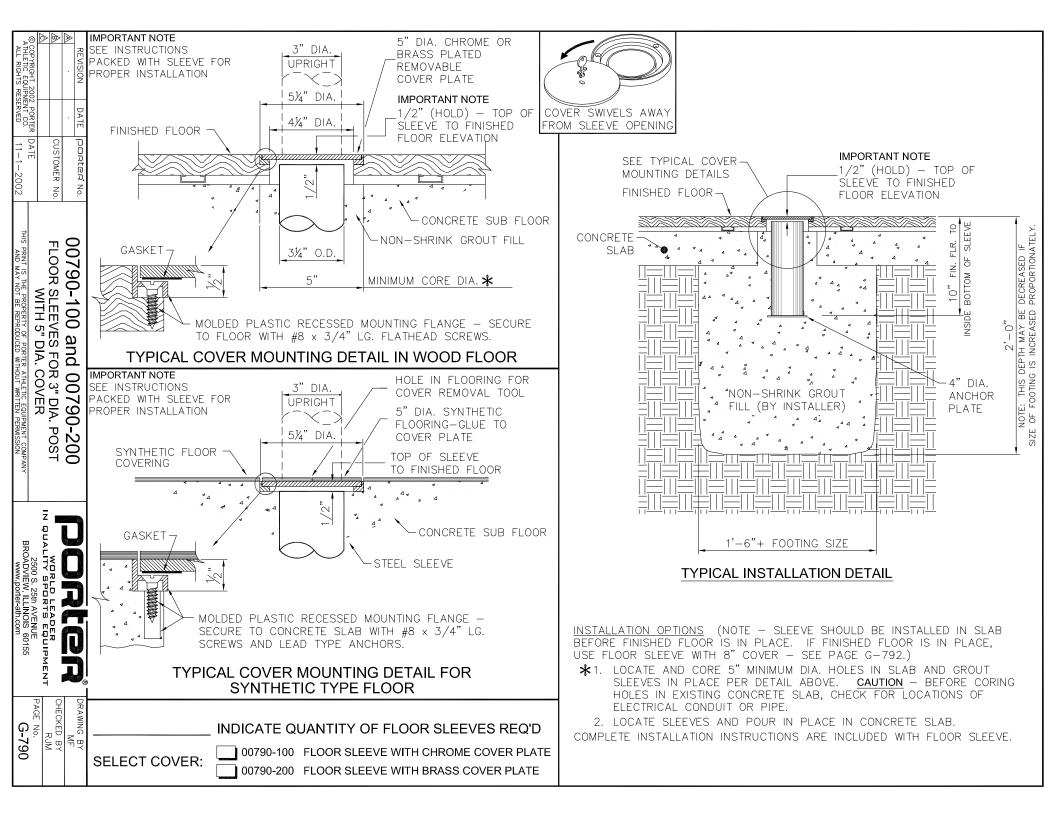

## PORTER No. 00790-100 GYMNASIUM FLOOR SLEEVE WITH CHROME COVER FOR 3" (7.6cm) O.D. VOLLEYBALL STANDARDS

Sleeve shall be cast in concrete footing before concrete slab is poured. (For installation in existing floors, specify the use of No. 00792-100 or 00792-200 sleeve.) Top of sleeve to be installed 1/2" (1.3cm) below finished floor elevation.

Chrome plated cover plate assembly shall be provided for use in either synthetic or wood floors. Cover plate shall consist of molded plastic recessed mounting flange, cork gasket and a 5" (12.7cm) diameter chrome plated cover. Cover shall be equipped with a swivel type retainer pin to prevent theft. Special key shall be provided for cover removal.

Sleeve assembly shall be 3-1/4" (8.3cm) O.D. heavy wall steel tubing extending 10" (25.4cm) into concrete footing. Bottom of sleeve shall be capped with a 4" (10.2cm) diameter steel disc to provide proper anchorage in footing. Sleeve assembly to be finished in a rust resistant enamel finish.

## PORTER No. 00790-200 GYMNASIUM FLOOR SLEEVE WITH BRASS COVER FOR 3" (7.6cm) O.D. VOLLEYBALL STANDARDS

Same specification as No. 00790-100 above, except that cover plate is brass plated.