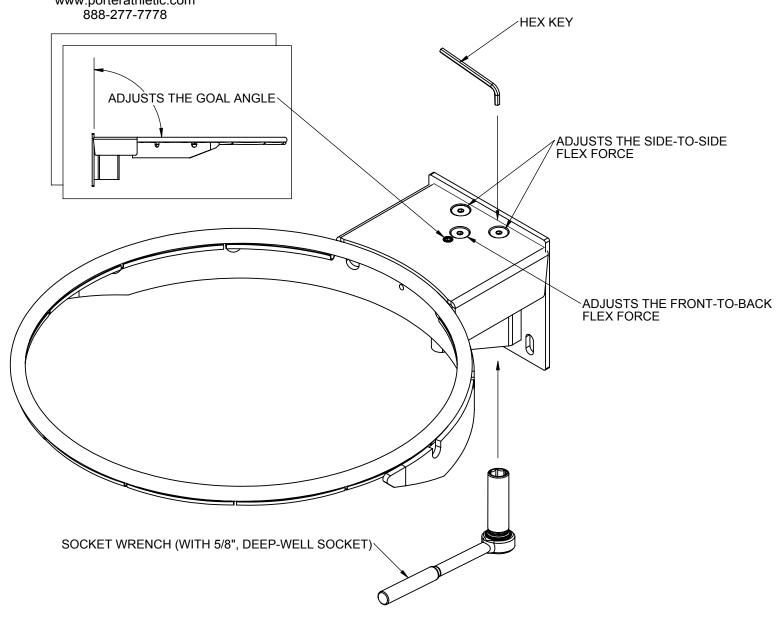

## TORQ-FLEX 180 COMPETITION GOAL

- ATTACH THE NET TO THE RIM WITH THE TUBE-TIE CORD AND MACHINE SCREW
- MOUNT THE RIM TO THE BACKBOARD WITH PROVIDED CARRIAGE BOLTS
- OPTIONAL: FLEX FORCE CAN BE ADJUSTED AS SHOWN WITH A SOCKET WRENCH AND THE PROVIDED HEX KEY (6mm).
- OPTIONAL: LEVELNESS OF GOAL CAN BE ADJUSTED AS SHOWN WITH THE PROVIDED HEX KEY (6mm).