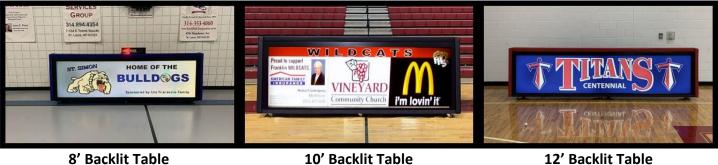

## **Static Backlit Scoring Tables**

#### 8' Backlit Table

### Full-color custom school and/or sponsor artwork

- 3-year warranty on all parts
- 8', 10', and 12' sizes

Official scoring table of MaxPreps and Shoot-A-Way

12' Backlit Table