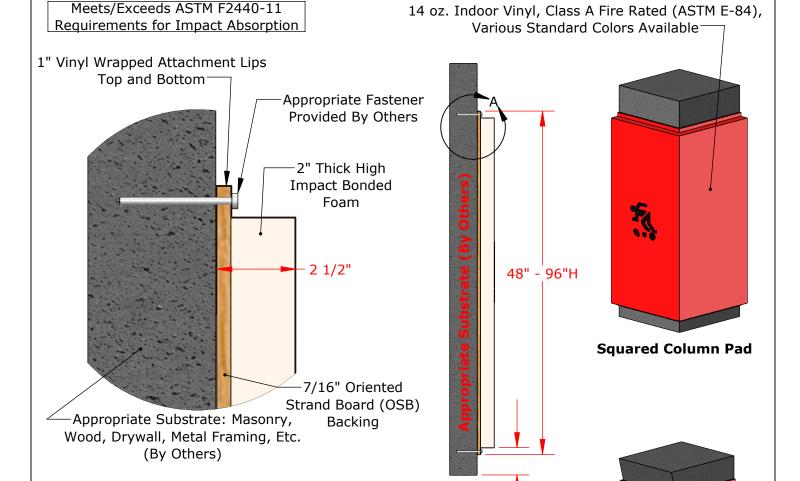

COPHI High Impact Column Pad Attachment Lip Top and Bottom

Sportsfield Specialties Inc 08112020

**Description** 

2 Sided, Squared

2 Sided, Tapered

3 Sided, Squared

3 Sided, Tapered