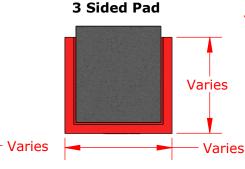

COPHI High Impact Column Pad Attachment Lip Top and Bottom

Sportsfield Specialties Inc 08112020

**Description** 

2 Sided, Squared

2 Sided, Tapered

3 Sided, Squared

3 Sided, Tapered