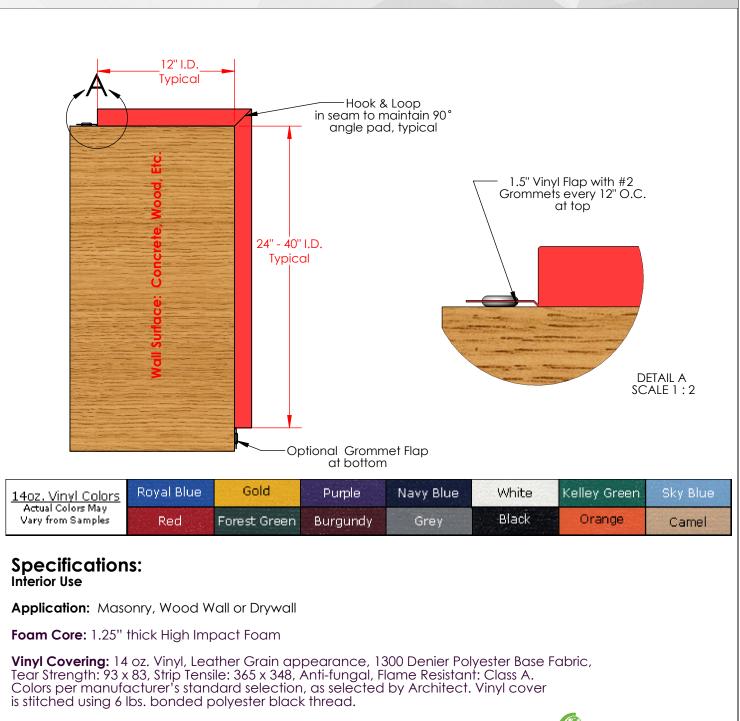

**Attachment:** 1.5" Vinyl flaps with #2 grommets every 12" O.C. at top allow the pad to be mounted to the wall with the appropriate wood, drywall, or masonry fasteners provided by others.

Children & Schools Children & Schools Meets all emissions criteria for Greenguard Children & Schools Certification

SMGHI - Stage Mat

Not To Scale

Sportsfield Specialties 02062015